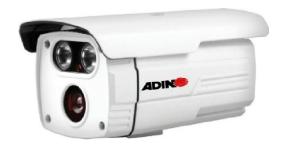

## **TC-NC9100S3E-2MP**

### 2MP HD IR Network Camera

### **Key Features:**

- 1/2.8 inch 2M Sony ExmorCMOS low illumination sensor
- ARM9 framework, embedded SOC System
- Resolution: 1080P@30fps
- Support WDR,BLC and image flip
- Support 3D noise reduction/de-interlace/image enhancement/Edge enhancement, Gamma adjustment
- 2.8-12mm/7-22mm HD Manual Zoom lens, ICR
- 30-50m IR distance
- Support H.264 Base Line Profile / Main Profile
- Support dual-stream transmission, second-stream D1@30FPS
- Support audio input& output and alarm input
- Support IOS/Android/Windows mobile view and control
- Support electronic amplification and electronic drag
- Support Dual-core backup
- Support video motion detection(VMD)
- Support DHCP/PPPOE/UPnP/DDNS
- Support NFS protocol /FTP download
- IP66
- Support POE
- Support USB interface