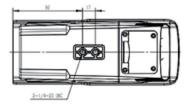

#### **DIMENSION**

Unit: mm

# **SPECIFICATIONS:**

| Model                       | TC-NC9100S3E-2MP-IR30(2.8-12mm)                                                                                         |
|-----------------------------|-------------------------------------------------------------------------------------------------------------------------|
| Camera                      |                                                                                                                         |
| Image sensor                | 2MP, 1/2.8" Sony ExmorCMOS sensor                                                                                       |
| core processor              | ARM9 Architecture processor                                                                                             |
| operating system            | Embedded LINUX                                                                                                          |
| Effective Pixels            | 2M                                                                                                                      |
| Image resolution            | Main stream: 1080P(1920x1080); Second stream:D1(704x576)                                                                |
| Frame rate                  | PAL: 1080P@25 F/S NTSC: 1080P@30 F/S                                                                                    |
| WDR                         | 100db                                                                                                                   |
| Electronic Shutter          | 1/25S to 1/10000S                                                                                                       |
| Minimum Illumination        | Color0.05 Lux @(F1.2, AGC ON) B/W0.01Lux @(F1.2, AGC ON); 0 Lux with IR                                                 |
|                             |                                                                                                                         |
| Aperture                    | DC drive                                                                                                                |
| Day/Night                   | ICR                                                                                                                     |
| Video parameters            | Contrast, brightness, saturation can be adjusted independently                                                          |
| Image processing            | Support 3D noise reduction, de-interlace, image enhancement, edge enhancement, backlight compensation, gamma adjustment |
| Lens                        |                                                                                                                         |
| Lens Mount                  | 2.8-12mm Manual Zoom lens                                                                                               |
| Horizontal viewing Angle    | 98° to 27.8°                                                                                                            |
| Lens interface type         | M12                                                                                                                     |
| IR LEDs                     |                                                                                                                         |
| IR distance                 | 30-50M                                                                                                                  |
| IR Lens                     | 2pcs 3rd generation IR array LEDs                                                                                       |
| Interface                   |                                                                                                                         |
| Network Port                | 10/100MEthernet interface RJ45                                                                                          |
| Protocol                    | Onvif                                                                                                                   |
| Encode Mode                 |                                                                                                                         |
| Video Compression           | H.264/MJPEG                                                                                                             |
| Audio Compression           | G.711/G.726/ADPCM                                                                                                       |
| Encode type                 | Base Line Profile/ Main Profile                                                                                         |
| Video Compression code rate | 32K to 8Mbps                                                                                                            |
| Audio Compression code rate | 8K to 48Kbps                                                                                                            |
| Others                      |                                                                                                                         |
| IE browser                  | Web server                                                                                                              |
| Mobile                      | Support IOS/Android/Windows Mobile                                                                                      |
| Client                      | ≤8                                                                                                                      |
| Local-storage               | Support USB extend, upto 32G                                                                                            |
| Network protocol            | TCP/UDP/HTTP/MULTICAST/UPnP/DHCP/PPPoE/DDNS/NFS/FTP/NTP/RTSP                                                            |
| IP address                  | Support static state IP address/DDNS                                                                                    |
| OSD character               | Support character, time, support max 128 characters                                                                     |
| Authority                   | 4 level/128 users                                                                                                       |
| System clock                | Build-in clock, support external synchronization                                                                        |
| Remote management           | Remote network upgrade                                                                                                  |
| Intelligent alarm           | Motion detection, Port alarm                                                                                            |
| General                     |                                                                                                                         |
| Ingress Protection          | IP66                                                                                                                    |
| Operating Environment       | -30°C to 60°C, 0 to 95% RHG                                                                                             |
| Power Supply                | DC 12V±10%                                                                                                              |
| Power Consumption           | 5 W (LED OFF)/ 11 W(LED ON)                                                                                             |
| Dimension                   | 220mm×93mm×85mm                                                                                                         |
| Weight                      | 0.5 Kg                                                                                                                  |
| weignt                      | U.J Ng                                                                                                                  |