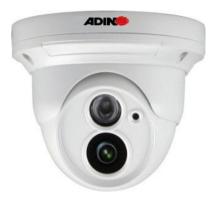

## TC-NC9500S3E-2MP-IR30

#### 2MP HD IR Network Dome Camera

### **Key Features:**

- 2MP, 1/2.8" Sony Exmor CMOS sensor
- ARM 9 framework, embedded SOC system
- Maximum resolution of 1080P @ 30fps
- Support WDR, backlight compensation and image flip
- Support 3D noise reduction, de-interlace, image enhancement, edge enhancement, gamma adjustment
- 2.8mm/4mm/6mm HD fixed focus lens optional, ICR dual filter switch
- 20-30 meters effective IR distance
- Support H.264 Baseline Profile/Main Profile/ High Profile encoding type
- Support dual-stream transmission, Vice stream D1@30FPS
- Support IOS/Android/Windows Mobile phone browse & control
- Support electronic amplification and electronic drag
- Dual-core backup
- Support video motion detection (VMD), sensitive areas block
- Automatically obtain IP (DHCP), automatic dialing (PPPOE), automatic port mapping (UPnP), DNS (DDNS)
- Support the NFS protocol, FTP download