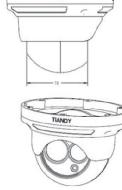

#### DIMENSION

Unit : mm

# **SPECIFICATIONS:**

| Model                       | TC-NC9500S3E-2MP-IR30( 2.8mm/4mm/6mm)                                                                                   |
|-----------------------------|-------------------------------------------------------------------------------------------------------------------------|
| Camera                      |                                                                                                                         |
| Image sensor                | 2MP, 1/2.8" Sony Exmor CMOS sensor                                                                                      |
| core processor              | ARM9 Architecture processor                                                                                             |
| operating system            | Embedded LINUX                                                                                                          |
| Effective Pixels            | 2 M                                                                                                                     |
| Image resolution            | Main stream: 1080P(1920×1080); Second stream:D1(704*576)                                                                |
| Framerate                   | PAL: 1080P@25 F/S NTSC: 1080P@30 F/S<br>COIOr0:05 Lux @(F1:2, AGC ON)                                                   |
| WDR                         | 100db                                                                                                                   |
| Electronic Shutter          | 1/25S to 1/10000S                                                                                                       |
| Mini. Illumination          | B/W0.01Lux @(F1.2, AGC ON); 0 Lux with IR                                                                               |
| Day/Night                   | ICR                                                                                                                     |
| Videoparameters             | Contrast, brightness, saturation can be adjusted independently                                                          |
| Image processing            | Support 3D noise reduction, de-interlace, image enhancement, edge enhancement, backlight compensation, gamma adjustment |
| Lens                        |                                                                                                                         |
| Lens Mount                  | 2.8mm fixed focus lens/4mm fixed focus lens/6mm fixed focus lens                                                        |
| Horizontal viewing Angle    | 90°/74°/54°                                                                                                             |
| Lens interface type         | M12                                                                                                                     |
| IR LEDs                     |                                                                                                                         |
| IR distance                 | 20-30M                                                                                                                  |
| IR Lens                     | 1pcs 3rd generation IR array LEDs                                                                                       |
| Interface                   |                                                                                                                         |
| Network                     | Port 10/100MEthernet interface RJ45                                                                                     |
| Protocol                    | Onvif                                                                                                                   |
| Encode Mode                 |                                                                                                                         |
| Video Compression           | H.264/MJPEG                                                                                                             |
| Audio Compression           | G.711/G.726/ADPCM                                                                                                       |
| Encode type                 | Base Line Profile/ Main Profile                                                                                         |
| Video Compression code rate | 32K to 8Mbps                                                                                                            |
| Audio Compression code      | 8K to 48Kbps                                                                                                            |
| Others                      |                                                                                                                         |
| IE browser                  | Web server                                                                                                              |
| Mobile                      | Support IOS/Android/Windows Mobile                                                                                      |
| Client                      | ≤8                                                                                                                      |
| Network protocol            | TCP/UDP/HTTP/MULTICAST/UPnP/DHCP/PPPoE/DDNS/NFS/FTP/NTP/RTP/RTSP                                                        |
| IP address                  | Support static state IP address/DDNS                                                                                    |
| OSD character               | Support character, time, support max 128 characters                                                                     |
| Authority                   | 4 level/128 users                                                                                                       |
| System clock                | Build-in clock, support external synchronization                                                                        |
| Remote management           | Remote network upgrade                                                                                                  |
| Intelligent alarm           | Motion detection, Port alarm                                                                                            |
| General                     |                                                                                                                         |
| Operating Environment       | -30°C to 60°C, 0 to 95% RHG                                                                                             |
| Power Supply                | DC 12V±10%                                                                                                              |
| Power Consumption           | 5 W (LED OFF)/ 11 W(LED ON)                                                                                             |
| Dimension                   | 137mm×137mm×100mm                                                                                                       |
| Weight                      | 0.5Kg<br>right, without notification, to make changes in product design or specifications                               |