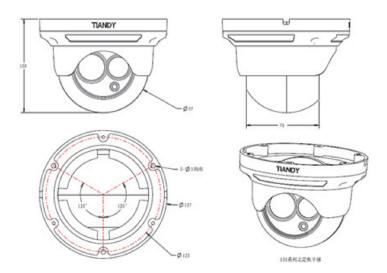

#### **DIMENSION**

Unit: mm

# **SPECIFICATIONS:**

| Model                       | TC-NC9500S3E-MP-IR30(2.8MM/4MM/6MM)                                                                                     |
|-----------------------------|-------------------------------------------------------------------------------------------------------------------------|
| Camera                      |                                                                                                                         |
| Image sensor                | 1.3MP, 1/3" NIR CMOS sensor                                                                                             |
| core processor              | ARM9 Architecture processor                                                                                             |
| operating system            | Embedded LINUX                                                                                                          |
| Effective Pixels            | 1.3 M                                                                                                                   |
| Image resolution            | Main stream: 960P(1280x960); Second stream:D1(704x576)                                                                  |
| Frame rate                  | PAL: 960P@25 F/S NTSC: 960P@30 F/S                                                                                      |
| WDR                         | 100db                                                                                                                   |
| Electronic Shutter          | 1/25S to 1/10000S                                                                                                       |
| Minimum Illumination        | Color0.05 Lux @(F1.2, AGC ON) B/W0.01Lux @(F1.2, AGC ON); 0 Lux with IR                                                 |
| Day/Night                   | ICR                                                                                                                     |
| Video parameters            | Contrast, brightness, saturation can be adjusted independently                                                          |
| Image processing            | Support 3D noise reduction, de-interlace, image enhancement, edge enhancement, backlight compensation, gamma adjustment |
| Lens                        | emunicanient, sucklight compensation, gamma adjustment                                                                  |
| Lens Mount                  | 2.8mm fixed focus lens/4mm fixed focus lens/6mm                                                                         |
|                             | fixed focus lens                                                                                                        |
| Horizontal viewing Angle    | 90°/74°/54°                                                                                                             |
| Lens interface type         | M12                                                                                                                     |
| IR LEDs                     |                                                                                                                         |
| IR distance                 | 20-30M                                                                                                                  |
| IR Lens                     | 1pcs 3rd generation IR array LEDs                                                                                       |
| Interface                   |                                                                                                                         |
| Network Port                | 10/100MEthernet interface RJ45                                                                                          |
| Protocol                    | Onvif                                                                                                                   |
| Encode Mode                 | • • • • • • • • • • • • • • • • • • • •                                                                                 |
| Video Compression           | H.264/MJPEG                                                                                                             |
| Audio Compression           | G.711/G.726/ADPCM                                                                                                       |
| Encode type                 | Baseline Profile/ Main Profile                                                                                          |
| Video Compression code rate | 32K to 8Mbps                                                                                                            |
| Audio Compression code rate | 8K to 48Kbps                                                                                                            |
| Others                      | Cività Tantapa                                                                                                          |
| IE browser                  | Web server                                                                                                              |
| Mobile                      | Support IOS/Android/Windows Mobile                                                                                      |
| Client                      | ≤8                                                                                                                      |
| Network protocol            | TCP/UDP/HTTP/MULTICAST/UPnP/DHCP/PPPoE/DDNS/NFS/FTP/NTP/RTSP                                                            |
| IP address                  | Support static state IP address/DDNS                                                                                    |
| OSD character               | Support character, time, support max 128 characters                                                                     |
| Authority                   | 4 level/128 users                                                                                                       |
| System clock                | Build-in clock, support external synchronization                                                                        |
| Remote management           | Remote network upgrade                                                                                                  |
| Intelligent alarm           | Motion detection, Port alarm                                                                                            |
| General                     |                                                                                                                         |
| Operating Environment       | -30°C to 60°C, 0 to 95% RHG                                                                                             |
| Power Supply                | DC 12V±10%                                                                                                              |
| Power Consumption           | 5 W (LED OFF)/ 11 W(LED ON)                                                                                             |
| Dimension                   | 137mm×137mm×100mm                                                                                                       |
| Weight                      | 0.5 Kg                                                                                                                  |
| **CISIIL                    | ) v.o ng                                                                                                                |